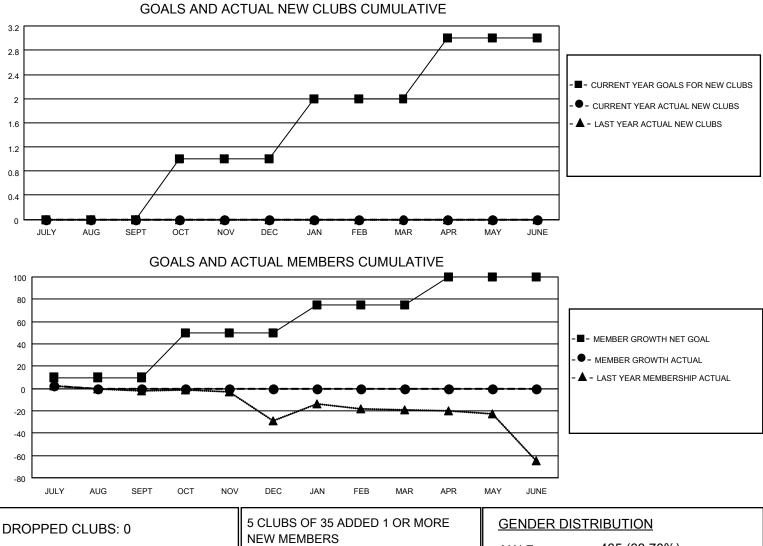

## LOCATION MICHIGAN

District 11 A1

Results as of: 7/31/2020

| Clubs         |               |             |               | Members               |                        |                         |                                                    |
|---------------|---------------|-------------|---------------|-----------------------|------------------------|-------------------------|----------------------------------------------------|
|               | RESULTS FOR   | R 2020-2021 |               | RESULTS FOR 2020-2021 |                        |                         |                                                    |
| QUARTER       | NEW CLUB GOAL | NEW CLUBS   | DROPPED CLUBS | QUARTER               | BER GROWTH NET<br>GOAL | MEMBER GROWTH<br>ACTUAL | DROPPED<br>MEMBERS ACTUAL<br>(including transfers) |
| JULY/AUG/SEPT | 0             | 0           | 0             | JULY/AUG/SEPT         | 10                     | 7                       | 4                                                  |
| OCT/NOV/DEC   | 1             | 0           | 0             | OCT/NOV/DEC           | 40                     | 0                       | 0                                                  |
| JAN/FEB/MAR   | 1             | 0           | 0             | JAN/FEB/MAR           | 25                     | 0                       | 0                                                  |
| APR/MAY/JUNE  | 1             | 0           | 0             | APR/MAY/JUNE          | 25                     | 0                       | 0                                                  |